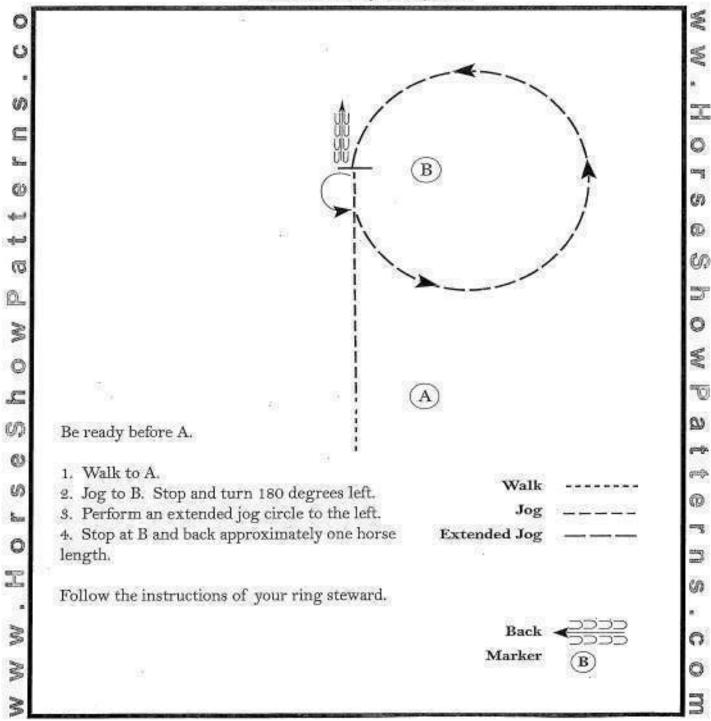

Show Date: May 25-26, 2019

Western Horsemanship: Rookie & Level 1 (#35, 36, 40, 41)

Show Date: May 25-26, 2019

Western Horsemanship: Youth, Amateur, Select

Show Date: May 25-26, 2019

| (20)<br>(20)<br>(20) |                                                                                                        | N          |
|----------------------|--------------------------------------------------------------------------------------------------------|------------|
| 0                    |                                                                                                        | PASS STATE |
| O                    |                                                                                                        | W          |
| a                    | // \\UUU                                                                                               |            |
| w                    | B) 1000                                                                                                | 25         |
| 5                    |                                                                                                        | 0          |
| San                  | i n                                                                                                    | =9         |
| ⓓ                    |                                                                                                        | (n)        |
| vjud                 |                                                                                                        | 0          |
| 4                    |                                                                                                        | (L)        |
| TO.                  | i i                                                                                                    | -          |
| 0.                   |                                                                                                        | 1000000    |
| 100                  |                                                                                                        | 0          |
| 0                    | (A)                                                                                                    | 8          |
| £                    | Be ready at A.                                                                                         | "0         |
| O                    | 1. Walk approximately 2 horse lengths from A.                                                          | 00         |
| 6)                   | 2. Jog to B.                                                                                           | ing.       |
| 60                   | <ol> <li>Extend the jog in a half circle.</li> </ol>                                                   | poja       |
| b.                   | 4. Lope on the left lead until even with A.  5. Stop and perform a 180 degree turn to the right.  Walk | 0          |
| 0                    | 6. Lope on the right lead until even with B.                                                           | _ eq       |
| I                    | 7. Extend the jog to B.                                                                                | - 5        |
|                      | Lope                                                                                                   | 00         |
| 1                    |                                                                                                        | 0          |
| 1.40                 | Back ◆SSSS                                                                                             | 0          |
| M                    | Follow the instructions of your ring steward.  Marker  B                                               | -107       |
| 3                    |                                                                                                        | 3          |