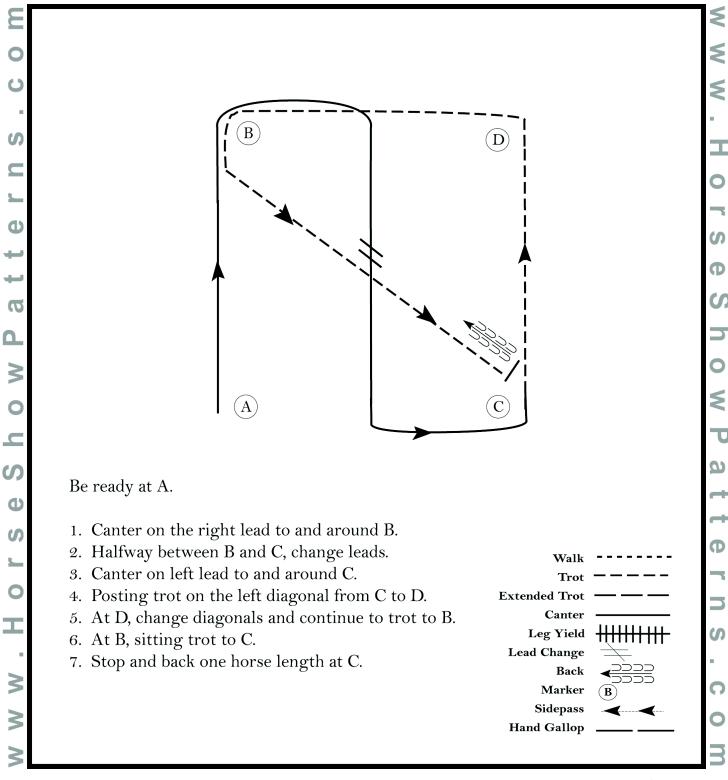

| 3          |

#### All Ranch Riding Classes

Show Date: May 25-26, 2019



#### All Reining (except Open)

Show Date: May 25-26, 2019



#### Open Reining

Show Date: May 25-26, 2019



Patterns Provided by Tim & Sally

past the center marker and do a sliding stop at least twenty feet (6.09m) from the wall or fence. Hesitate to

demonstrate completion of pattern.

Rider may dismount and drop bridle to the designated judge.

### Smell Fry, Walk/Trot/Rookie/L1 Showmanship

Show Date: 5/25-26/2019



[S/1-23]

#### Youth/Amateur Showmanship

Show Date: 5/25-26/2019



[S/2-3]

Smell Fry, Walk-Trot Equitation

Show Date: 5/25-26/2019



[HSE/WT-25]

#### Rookie/L1 Equitation

Show Date: 5/25-26/2019



[HSE/2-62]

#### Youth/Amateur Equitation

Show Date: 5/25-26/2019



[HSE/2-25]