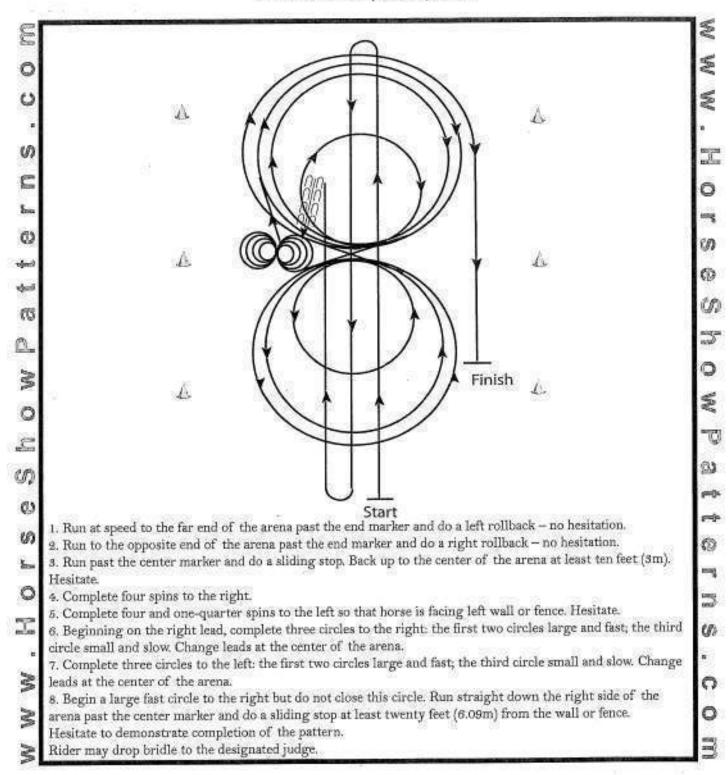

#### Open Reining

Show Date: May 25-26, 2019

Patterns Provided by Tim & Sally

past the center marker and do a sliding stop at least twenty feet (6.09m) from the wall or fence. Hesitate to

demonstrate completion of pattern.