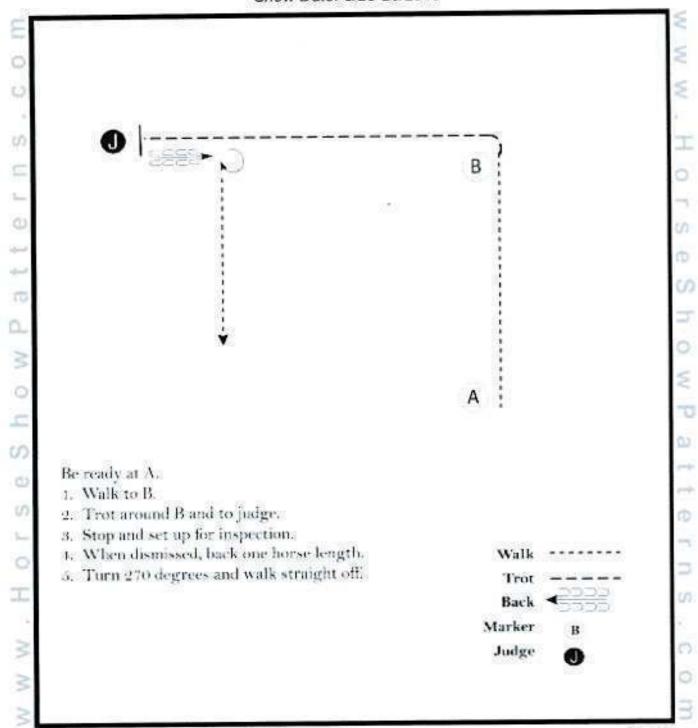

Show Date: May 25-26, 2019

Western Horsemanship: Rookie & Level 1 (#35, 36, 40, 41)

Show Date: May 25-26, 2019

Western Horsemanship: Youth, Amateur, Select

Show Date: May 25-26, 2019

| (20)<br>(20)<br>(20) |                                                                                                        | N          |
|----------------------|--------------------------------------------------------------------------------------------------------|------------|
| 0                    |                                                                                                        | PASS STATE |
| O                    |                                                                                                        | W          |
| a                    | // \\UUU                                                                                               |            |
| w                    | B) 1000                                                                                                | 25         |
| 5                    |                                                                                                        | 0          |
| San                  | i n                                                                                                    | =9         |
| ⓓ                    |                                                                                                        | (n)        |
| vjud                 |                                                                                                        | 0          |
| 4                    |                                                                                                        | (L)        |
| TO.                  | i i                                                                                                    | -          |
| 0.                   |                                                                                                        | 1000000    |
| 100                  |                                                                                                        | 0          |
| 0                    | (A)                                                                                                    | 8          |
| £                    | Be ready at A.                                                                                         | "0         |
| O                    | 1. Walk approximately 2 horse lengths from A.                                                          | 00         |
| 6)                   | 2. Jog to B.                                                                                           | ing.       |
| 60                   | <ol> <li>Extend the jog in a half circle.</li> </ol>                                                   | poja       |
| b.                   | 4. Lope on the left lead until even with A.  5. Stop and perform a 180 degree turn to the right.  Walk | 0          |
| 0                    | 6. Lope on the right lead until even with B.                                                           | _ eq       |
| I                    | 7. Extend the jog to B.                                                                                | - 5        |
|                      | Lope                                                                                                   | 00         |
| 1                    |                                                                                                        | 0          |
| 1.40                 | Back ◆SSSS                                                                                             | 0          |
| M                    | Follow the instructions of your ring steward.  Marker  B                                               | -107       |
| 3                    |                                                                                                        | 3          |