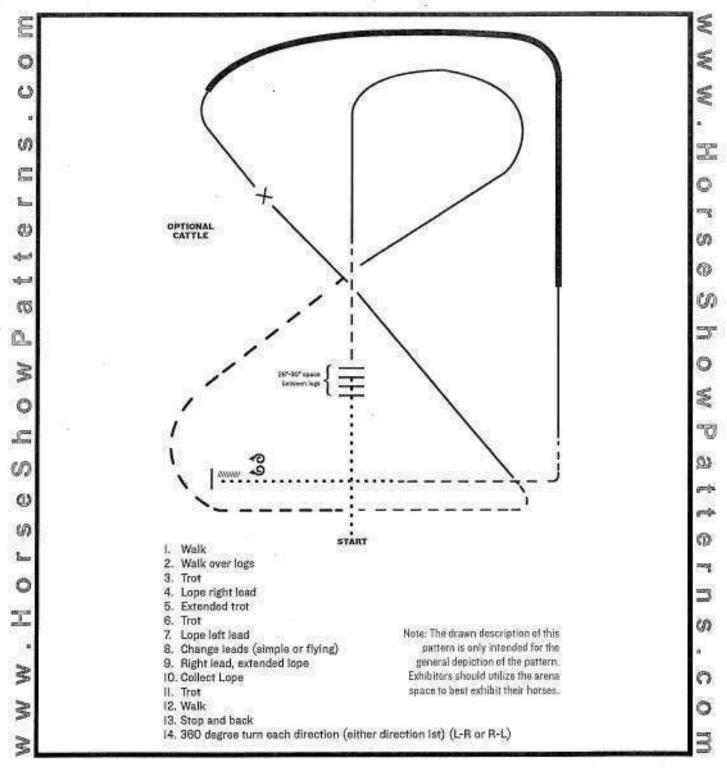

All Trail Classes (except Small Fry & W/T)

Show Date: May 25-26, 2019

Trail: Small Fry

Show Date: May 25-26, 2019

Trail: Level 1 Amateur W/T, Level 1 Youth W/T

Show Date: May 25-26, 2019