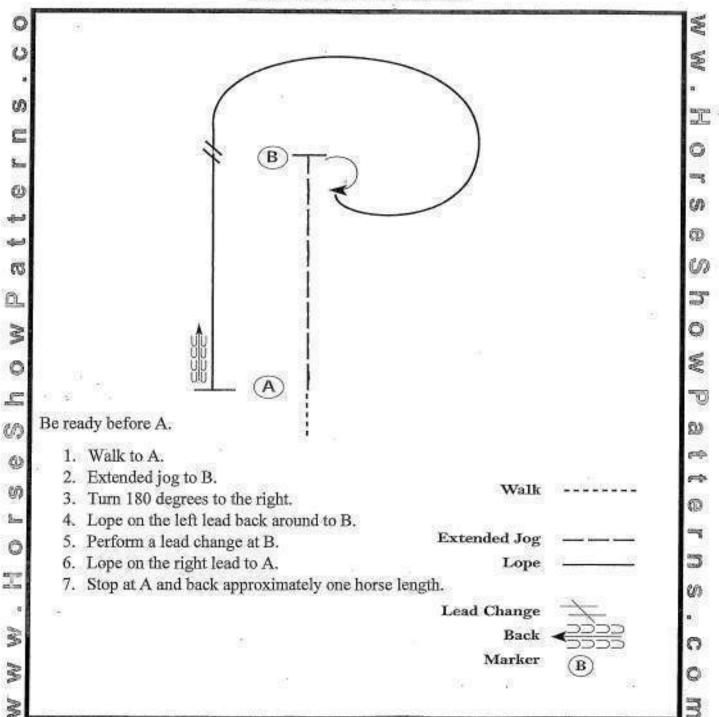

Show Date: May 25-26, 2019

Western Horsemanship: Rookie & Level 1 (#35, 36, 40, 41)

Show Date: May 25-26, 2019

Western Horsemanship: Youth, Amateur, Select

Show Date: May 25-26, 2019

| (20)<br>(20)<br>(20) |                                                                                                        | N          |
|----------------------|--------------------------------------------------------------------------------------------------------|------------|
| 0                    |                                                                                                        | PASS STATE |
| O                    |                                                                                                        | W          |
| a                    | // \\UUU                                                                                               |            |
| w                    | B) 1000                                                                                                | 25         |
| 5                    |                                                                                                        | 0          |
| San                  | i n                                                                                                    | =9         |
| ⓓ                    |                                                                                                        | (n)        |
| vjud                 |                                                                                                        | 0          |
| 4                    |                                                                                                        | (L)        |
| TO.                  | i i                                                                                                    | -          |
| 0.                   |                                                                                                        | 1000000    |
| 100                  |                                                                                                        | 0          |
| 0                    | (A)                                                                                                    | 8          |
| £                    | Be ready at A.                                                                                         | "0         |
| O                    | 1. Walk approximately 2 horse lengths from A.                                                          | 00         |
| 6)                   | 2. Jog to B.                                                                                           | ing.       |
| 60                   | <ol> <li>Extend the jog in a half circle.</li> </ol>                                                   | poja       |
| b.                   | 4. Lope on the left lead until even with A.  5. Stop and perform a 180 degree turn to the right.  Walk | 0          |
| 0                    | 6. Lope on the right lead until even with B.                                                           | _ eq       |
| I                    | 7. Extend the jog to B.                                                                                | - 5        |
|                      | Lope                                                                                                   | 00         |
| 1                    |                                                                                                        | 0          |
| 1.40                 | Back ◆SSSS                                                                                             | 0          |
| M                    | Follow the instructions of your ring steward.  Marker  B                                               | -107       |
| 3                    |                                                                                                        | 3          |