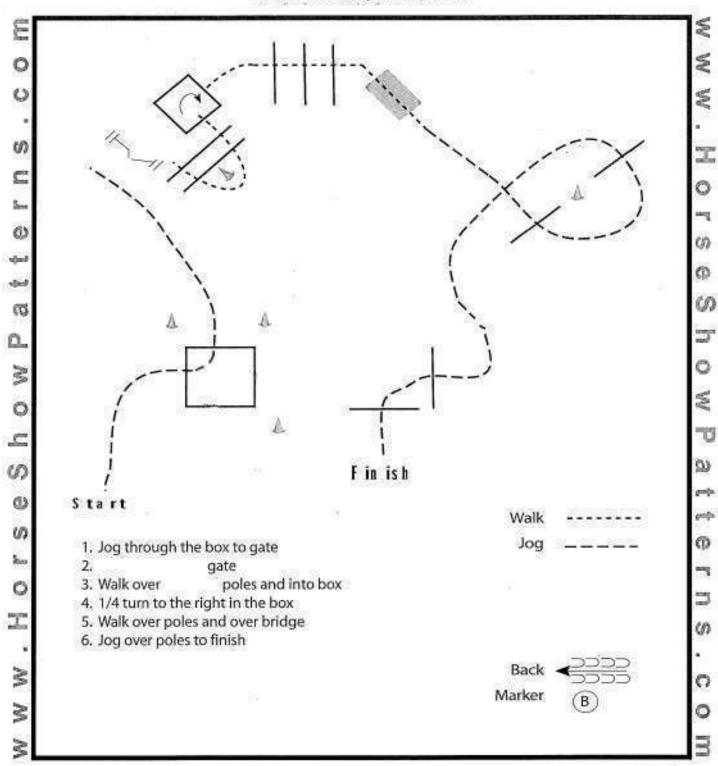

All Trail Classes (except Small Fry & W/T)

Show Date: May 25-26, 2019



Trail: Small Fry

Show Date: May 25-26, 2019



Trail: Level 1 Amateur W/T, Level 1 Youth W/T

Show Date: May 25-26, 2019



#### Green Western Riding

Show Date: May 25-26, 2019



Western Riding: Youth Amateur, Open

Show Date: May 25-26, 2019



Western Horsemanship: Small Fry

Show Date: May 25-26, 2019



Western Horsemanship: Youth W/T, Amateur W/T

Show Date: May 25-26, 2019



Western Horsemanship: Rookie & Level 1 (#35, 36, 40, 41)

Show Date: May 25-26, 2019



Western Horsemanship: Youth, Amateur, Select

Show Date: May 25-26, 2019

| (20)<br>(20)<br>(20) |                                                                                                        | N          |
|----------------------|--------------------------------------------------------------------------------------------------------|------------|
| 0