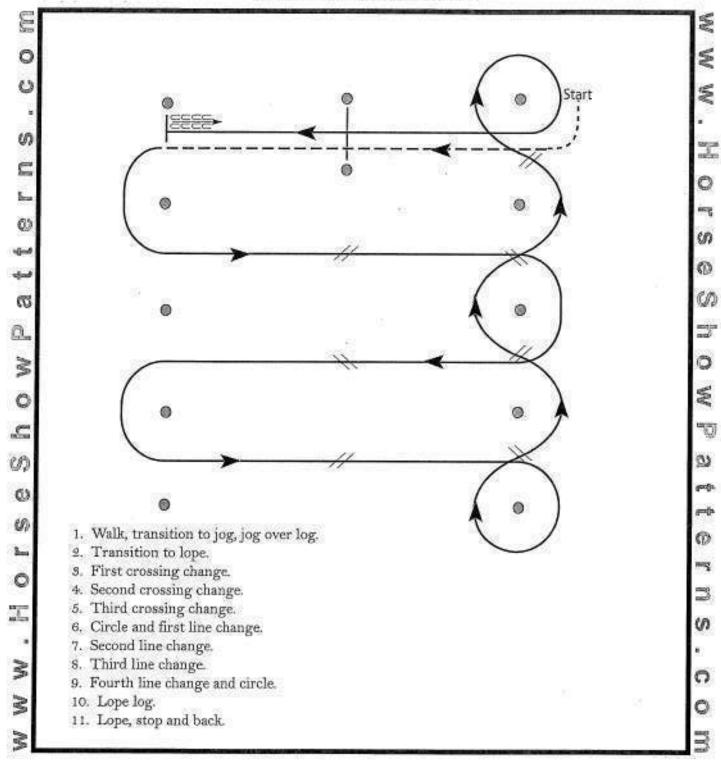

All Trail Classes (except Small Fry & W/T)

Show Date: May 25-26, 2019

Trail: Small Fry

Show Date: May 25-26, 2019

Trail: Level 1 Amateur W/T, Level 1 Youth W/T

Show Date: May 25-26, 2019