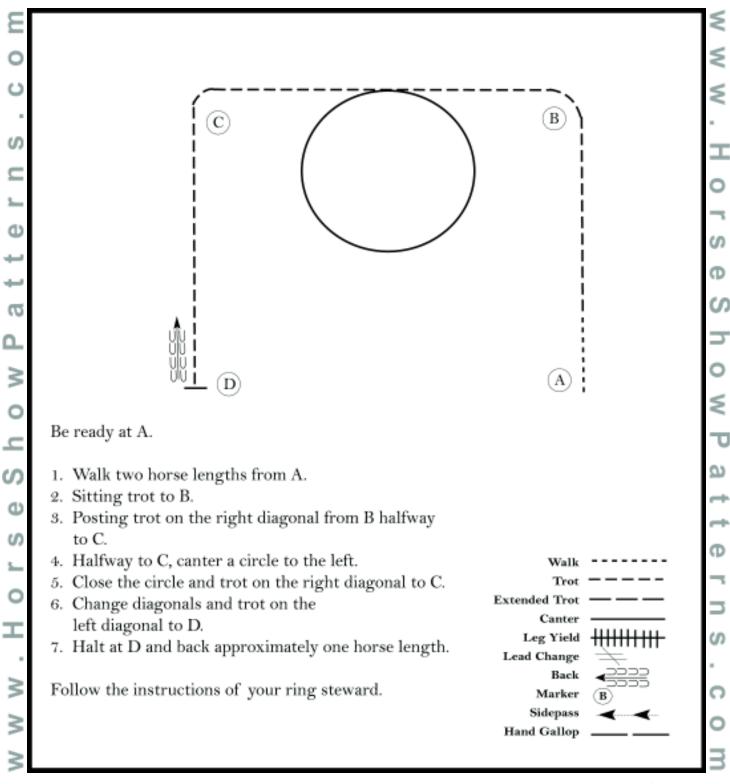

Show Date: May 25-26, 2019

Western Horsemanship: Rookie & Level 1 (#35, 36, 40, 41)

Show Date: May 25-26, 2019

Western Horsemanship: Youth, Amateur, Select

Show Date: May 25-26, 2019

| (20)<br>(20)<br>(20) |                                                                                                        | N          |
|----------------------|--------------------------------------------------------------------------------------------------------|------------|
| 0                    |                                                                                                        | PASS STATE |
| O                    |                                                                                                        | W          |
| a                    | // \\UUU                                                                                               |            |
| w                    | B) 1000                                                                                                | 25         |
| 5                    |                                                                                                        | 0          |
| San                  | i n                                                                                                    | =9         |
| ⓓ                    |                                                                                                        | (n)        |
| vjud                 |                                                                                                        | 0          |
| 4                    |                                                                                                        | (L)        |
| TO.                  | i i                                                                                                    | -          |
| 0.                   |                                                                                                        | 1000000    |
| 100                  |                                                                                                        | 0          |
| 0                    | (A)                                                                                                    | 8          |
| £                    | Be ready at A.                                                                                         | "0         |
| O                    | 1. Walk approximately 2 horse lengths from A.                                                          | 00         |
| 6)                   | 2. Jog to B.                                                                                           | ing.       |
| 60                   | <ol> <li>Extend the jog in a half circle.</li> </ol>                                                   | poja       |
| b.                   | 4. Lope on the left lead until even with A.  5. Stop and perform a 180 degree turn to the right.  Walk | 0          |
| 0                    | 6. Lope on the right lead until even with B.                                                           | _ eq       |
| I                    | 7. Extend the jog to B.                                                                                | - 5        |
|                      | Lope                                                                                                   | 00         |
| 1                    |                                                                                                        | 0          |
| 1.40                 | Back ◆SSSS                                                                                             | 0          |
| M                    | Follow the instructions of your ring steward.  Marker  B                                               | -107       |
| 3                    |                                                                                                        | 3          |