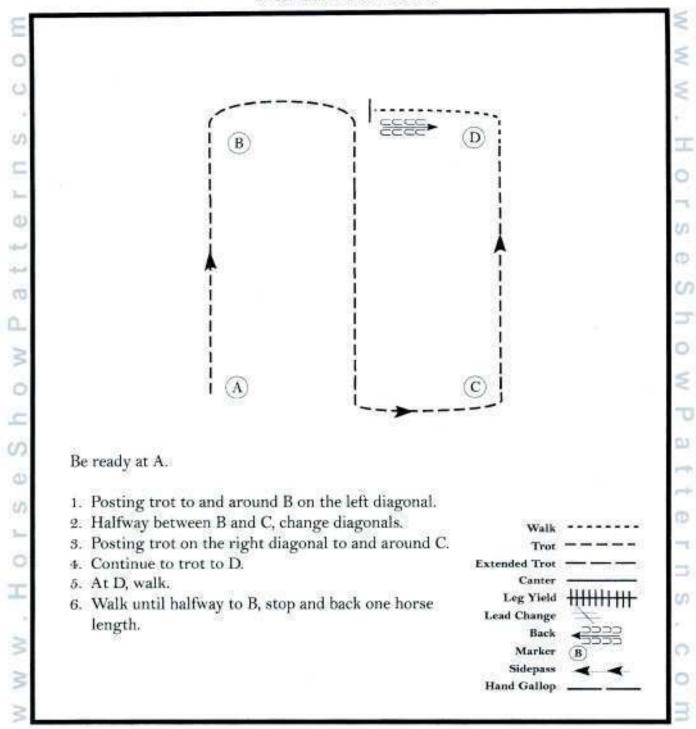

#### Green Western Riding

Show Date: May 25-26, 2019

Western Riding: Youth Amateur, Open

Show Date: May 25-26, 2019

Western Horsemanship: Small Fry

Show Date: May 25-26, 2019

Western Horsemanship: Youth W/T, Amateur W/T