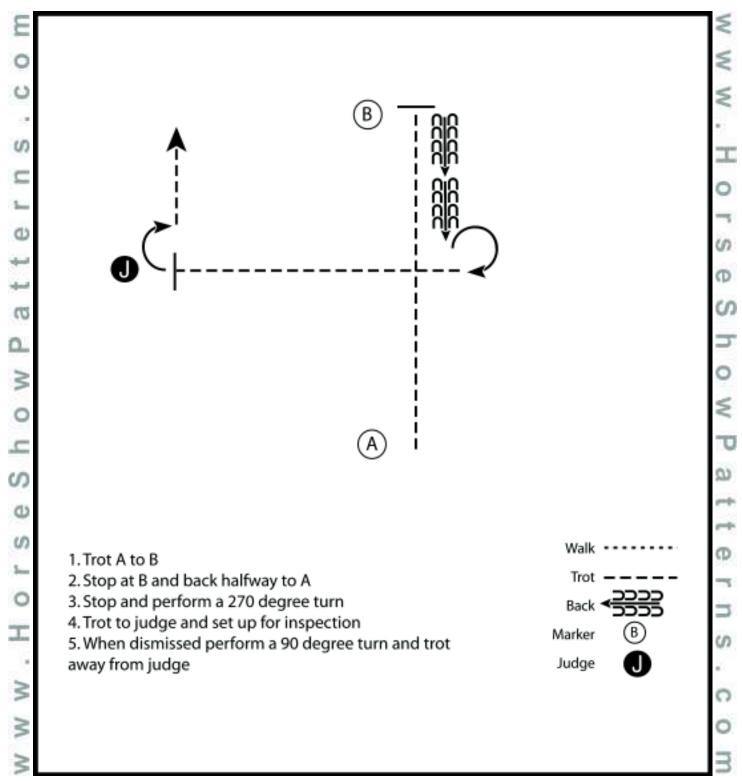

All Trail Classes (except Small Fry & W/T)

Show Date: May 25-26, 2019

Trail: Small Fry

Show Date: May 25-26, 2019

Trail: Level 1 Amateur W/T, Level 1 Youth W/T

Show Date: May 25-26, 2019