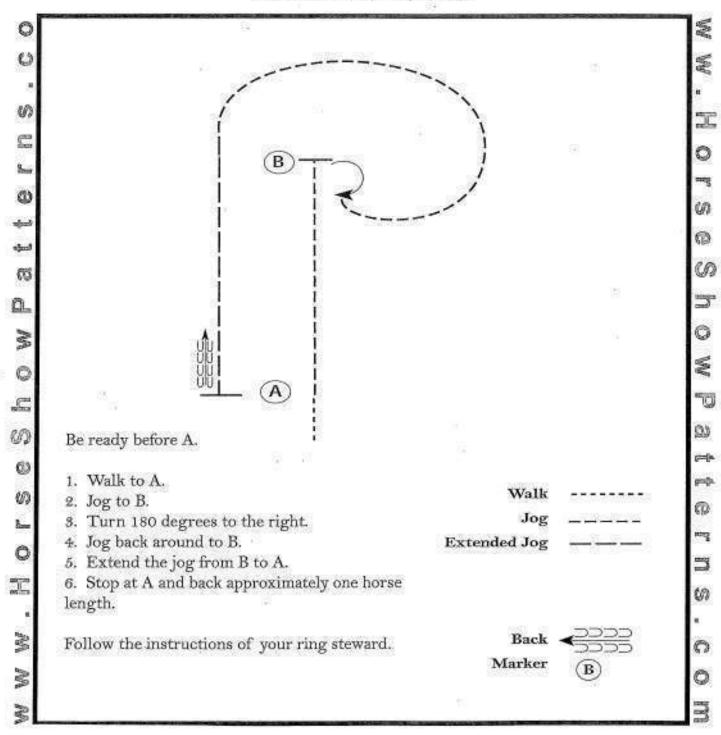

Show Date: May 25-26, 2019

Western Horsemanship: Rookie & Level 1 (#35, 36, 40, 41)

Show Date: May 25-26, 2019

Western Horsemanship: Youth, Amateur, Select

Show Date: May 25-26, 2019

| (20)<br>(20)<br>(20) |                                                                                                        | N          |
|----------------------|--------------------------------------------------------------------------------------------------------|------------|
| 0                    |                                                                                                        | PASS STATE |
| O                    |                                                                                                        | W          |
| a                    | // \\UUU                                                                                               |            |
| w                    | B) 1000                                                                                                | 25         |
| 5                    |                                                                                                        | 0          |
| San                  | i n                                                                                                    | =9         |
| ⓓ                    |                                                                                                        | (n)        |
| vjud                 |                                                                                                        | 0          |
| 4                    |                                                                                                        | (L)        |
| TO.                  | i i                                                                                                    | -          |
| 0.                   |                                                                                                        | 1000000    |
| 100                  |                                                                                                        | 0          |
| 0                    | (A)                                                                                                    | 8          |
| £                    | Be ready at A.                                                                                         | "0         |
| O                    | 1. Walk approximately 2 horse lengths from A.                                                          | 00         |
| 6)                   | 2. Jog to B.                                                                                           | ing.       |
| 60                   | <ol> <li>Extend the jog in a half circle.</li> </ol>                                                   | poja       |
| b.                   | 4. Lope on the left lead until even with A.  5. Stop and perform a 180 degree turn to the right.  Walk | 0          |
| 0                    | 6. Lope on the right lead until even with B.                                                           | _ eq       |
| I                    | 7. Extend the jog to B.                                                                                | - 5        |
|                      | Lope                                                                                                   | 00         |
| 1                    |                                                                                                        | 0          |
| 1.40                 | Back ◆SSSS                                                                                             | 0          |
| M                    | Follow the instructions of your ring steward.  Marker  B                                               | -107       |
| 3                    |                                                                                                        | 3          |