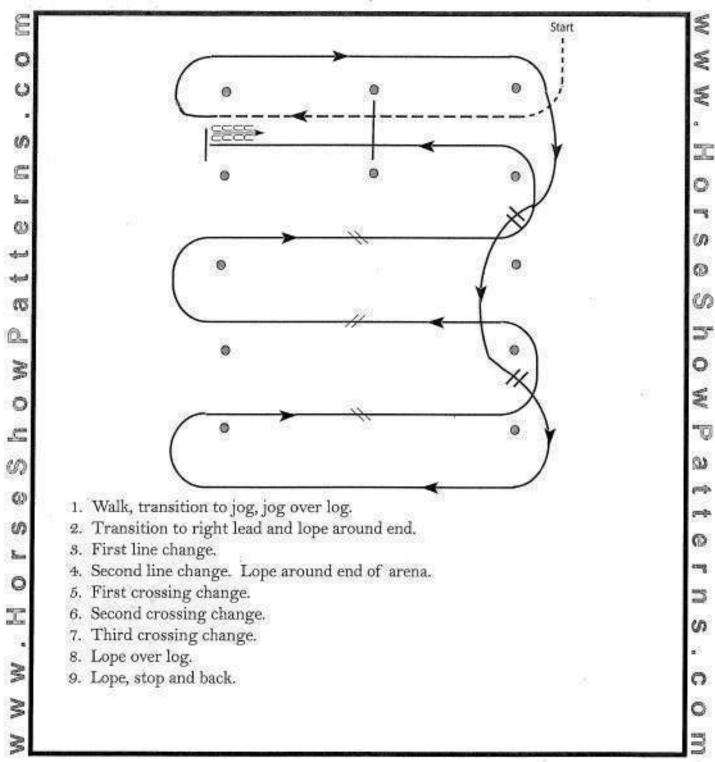

#### Open Reining

Show Date: May 25-26, 2019

Patterns Provided by Tim & Sally

past the center marker and do a sliding stop at least twenty feet (6.09m) from the wall or fence. Hesitate to

demonstrate completion of pattern.

Rider may dismount and drop bridle to the designated judge.