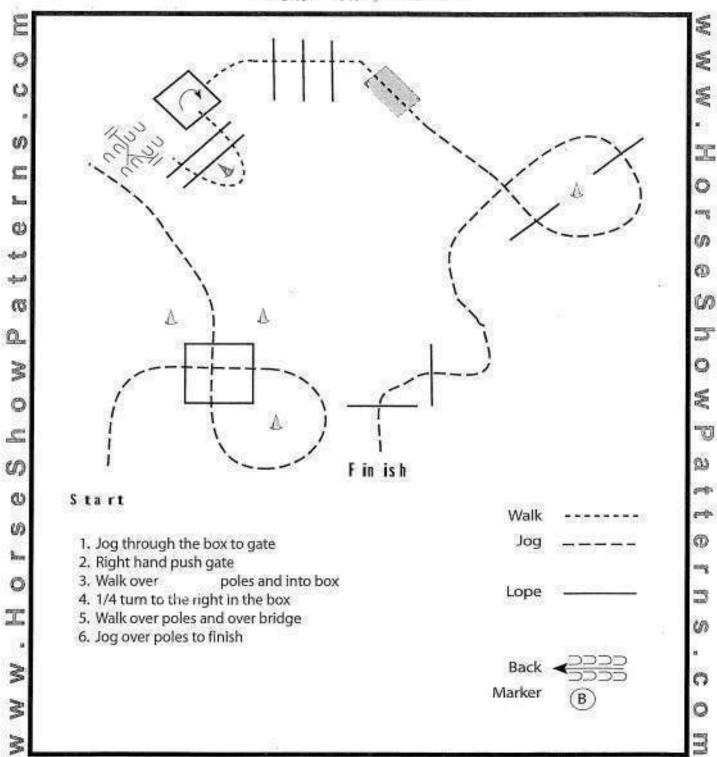

All Trail Classes (except Small Fry & W/T)

Show Date: May 25-26, 2019



Trail: Small Fry

Show Date: May 25-26, 2019



Trail: Level 1 Amateur W/T, Level 1 Youth W/T

Show Date: May 25-26, 2019



#### Green Western Riding

Show Date: May 25-26, 2019



Western Riding: Youth Amateur, Open

Show Date: May 25-26, 2019



Western Horsemanship: Small Fry

Show Date: May 25-26, 2019



Western Horsemanship: Youth W/T, Amateur W/T

Show Date: May 25-26, 2019



Western Horsemanship: Rookie & Level 1 (#35, 36, 40, 41)

Show Date: May 25-26, 2019



Western Horsemanship: Youth, Amateur, Select

Show Date: May 25-26, 2019

| (20)<br>(20)<br>(20) |                                                                                                        | N          |
|----------------------|--------------------------------------------------------------------------------------------------------|------------|
| 0                    |